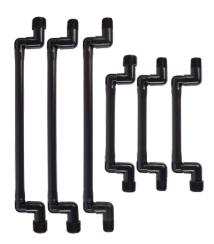

# SJ SWING JOINT

- SJ-506: ½" threaded x 15 cm length
- SJ-512: ½" threaded x 30 cm length
- SJ-7506: ½" x ¾" threaded x 15 cm length
- SJ-7512: ½" x ¾" threaded x 30 cm length
- SJ-706: 3/4" threaded x 15 cm length
- SJ-712: 3/4" threaded x 30 cm length

- Unique leak-free swivel ells on both ends can be installed in any position for maximum versatility
- Pressure rated to 10 bar; 1000 kPa

Pressure loss charts for SJ products are located on page 206

# **OPERATING SPECIFICATIONS**

- Flow 132 I/min; 8 m<sup>3</sup>/hr at 5.5 bar; 551 kPa\*
- \* Not recommended for residential use with regulated, low pressure or low flow conditions.

SJ Swing Joint 15 cm or 30 cm links