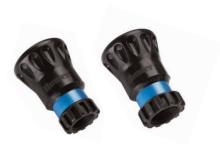

### SPOTSHOT HOSE-END NOZZLE

### Models

- 34" Hose thread inlet P/N 160700
- 1" (25 mm) Hose thread inlet P/N 160705

SpotShot Hose-End Nozzle 34" P/N 160700 1" P/N 160705