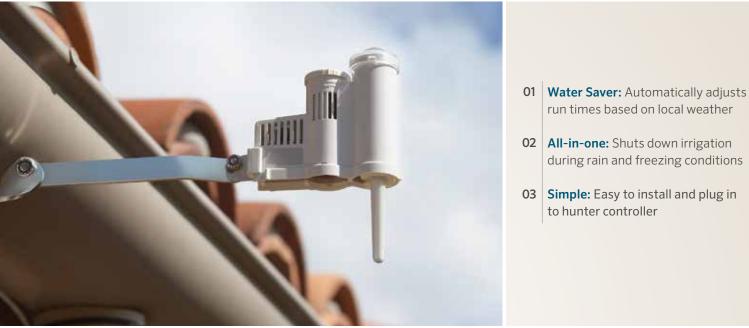

## **SOLAR SYNC** WEATHER SENSOR

### Truly "Smart" Irrigation Control is Now Available for All

The Solar Sync Sensor is an advanced weather sensor that calculates evapotranspiration (ET) and adjusts Hunter controllers daily based on onsite weather conditions. Solar Sync measures sunlight and temperature, and uses ET to determine the correct seasonal adjustment percentage value to send to the controller. The controller then uses its programmed run time and adjusts to Solar Sync's seasonal adjustment value to modify the actual irrigation run time for that day. In addition, the Solar Sync sensor integrates Hunter's popular Rain-Click<sup>™</sup> and Freeze-Clik<sup>®</sup> sensors providing quick response in shutting down your irrigation system during rain and/or freezing conditions. The Solar Sync is compatible with most Hunter controllers and applicable to residences, businesses, and municipalities alike.

# to hunter controller