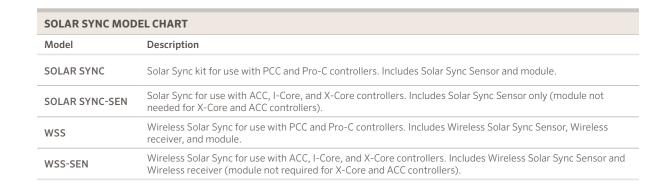

### **Specifications**

- Maximum distance sensor to module: 60 m (wired model) or 240 m (wireless model)
- 12 m of wire included in kit (wired model)
- Solar Sync and Wireless Solar Sync compatible with Pro-C and PCC controllers
- Solar Sync SEN and Wireless Solar Sync SEN are compatible with X-Core, I-Core, and ACC controllers